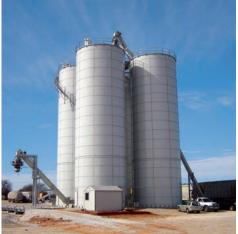

## Commitment

Description **Power Utility: Limestone, fly ash & recycle ash storage systems** (29', 38', 47' diam. tanks)

#### Features

Bolted RTP, field-weld & hybrid tank construction, mass flow hopper designs, structural steel

Services Total turnkey – Spe

Total turnkey – Specification, design, fabricate & install

Description Welded, bolted RTP tank construction & structural steel