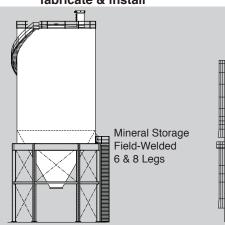

#### Services

Total turnkey - specification, design, fabricate & install

Description Aggregate Storage (18', 21', 26' diam. bolted RTP silos) Features Functional mass flow discharge, lug support design on structural steel Services Total turnkey design, fabricate & install