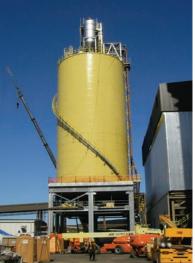

Description Frac sand receiving/loadout terminal (26' diam. x 80' ht.)

Features Premier RTP tank construction, complete integrated mechanical storage system

Services

Specification, design, fabrication, installation & start-up