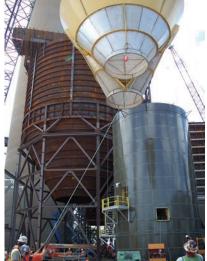

Description **PRB coal storage, functional mass flow discharge system** (42' diam. x 120' ht.) Features **TC integrated system** 

Services Total turnkey design, supply & field install

Description Fly ash storage/dual rail loadout system (47' diam. x 130' ht.)