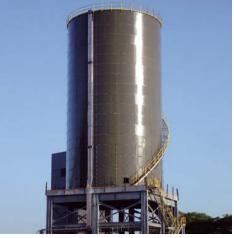

Description Frac sand receiving/loadout terminal (26' diam. x 80' ht.)

Features Premier RTP tank construction, complete integrated mechanical storage system

Services

Specification, design, fabrication, installation & start-up