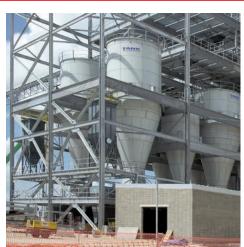

## Commitment

Description **Power Utility: Limestone, fly ash & recycle ash storage systems** (29', 38', 47' diam. tanks)

#### Features

Bolted RTP, field-weld & hybrid tank construction, mass flow hopper designs, structural steel

Services Total turnkey – Spe

Total turnkey – Specification, design, fabricate & install

Description Welded, bolted RTP tank construction & structural steel