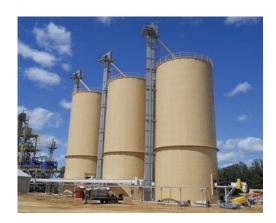

#### **Custom Storage**

Shop-welded/hopper bottom tanks up to 14,000 cubic feet

Field-welded/hopper bottom silos up to 200,000 cubic feet

Bolted industrial process tanks up to 110,000 cubic feet

Hybrid Silos up to 150,000 cubic feet

Description **PRB coal storage, functional mass flow discharge system** (42' diam. x 120' ht.) Features **TC integrated system** 

Services Total turnkey design, supply & field install

Description Fly ash storage/dual rail loadout system (47' diam. x 130' ht.)

Features

Bolted RTP tank construction, rail loadout, concrete floor for fluidization system, mezzanine floor for pugmills, structural support steel

#### Services

Total turnkey - specification, design, fabricate & install

Description Aggregate Storage (18', 21', 26' diam. bolted RTP silos) Features Functional mass flow discharge, lug support design on structural steel Services Total turnkey design, fabricate & install