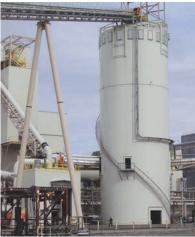

Description **PRB coal storage, functional mass flow discharge system** (42' diam. x 120' ht.) Features **TC integrated system** 

Services Total turnkey design, supply & field install

Description Fly ash storage/dual rail loadout system (47' diam. x 130' ht.)

Features

Bolted RTP tank construction, rail loadout, concrete floor for fluidization system, mezzanine floor for pugmills, structural support steel

#### Services

Total turnkey - specification, design, fabricate & install

Description Aggregate Storage (18', 21', 26' diam. bolted RTP silos) Features Functional mass flow discharge, lug support design on structural steel Services Total turnkey design, fabricate & install